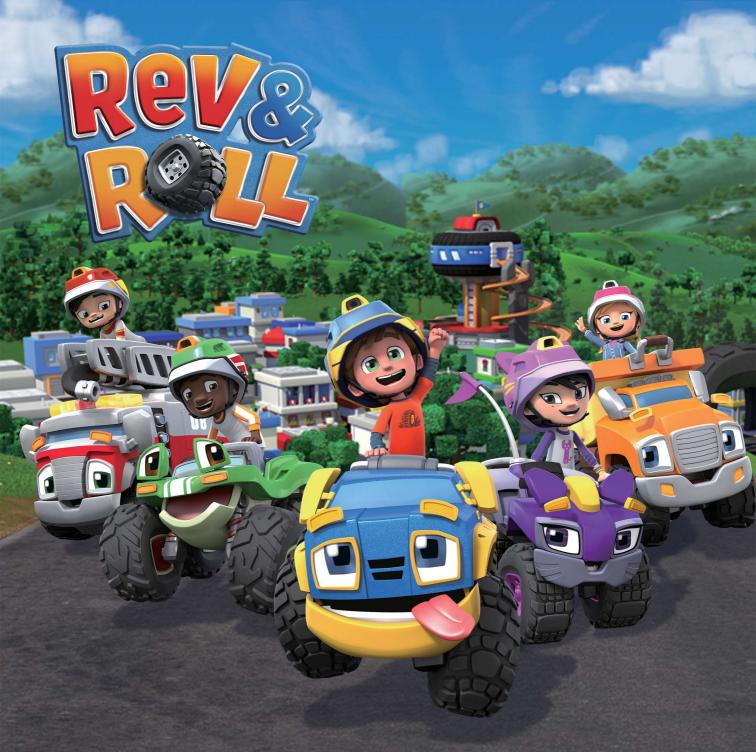

#### Synopsis:

Follow the adventures of eight-year-old Rev and his best friend Rumble, an anthropomorphic truck with the personality of a loyal and enthusiastic puppy. Rev and Rumble live in a revved-up world where vehicles live side-by-side with their human best friends. Their world is always in motion, filled with fun and wild adventures. Add to the mix Rev's best friend, Avery, and her ATV, Alley and the laughs will keep on coming!