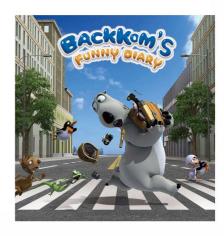

TV series: 208x3'

Movies:

Backkom Bear

Season 1 (52x3')

Agent 008 (90')

Season 2 (52x3')

Kings Bear (90')

Season 3 (52x3')

Season 4 (52x3')

Tech:

3D HD

Genre:

Non-dialogue slapstick comedy

Target:

Kids and family

Asia only

### Synopsis:

David Backkom is a snow-white and a chubby polar bear with a curious personality. He comes to the prosperous modern city from the remote North Pole. In this novel experience due to his clumsy personality a series of funny stories happens to him. He looks strong, but always ends up blowing everything in clumsiness.