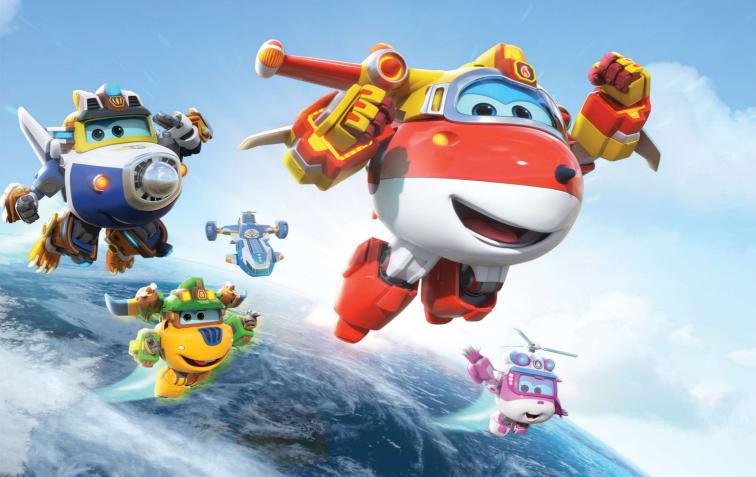

### Synopsis:

Jett is an adorable plane who travels around different cities in the world delivering packages for children. In every delivery, Jett encounters some challenges. However, Jett manages to get around every challenging situation thanks to the help of the other Super Wings.

On season 6, the Super Wings are unping their saving game with incredible new powers.

On season 6, the Super Wings are upping their saving game with incredible new powers and equipment to become heroic protectors and defenders.

This season the Super Wings are upgrading to become Word Guardians !!

Length: 90'

Tech: 3D Stereoscopic animation

Genre: Action adventure

Target: Kids and Family

Rights: Worldwide