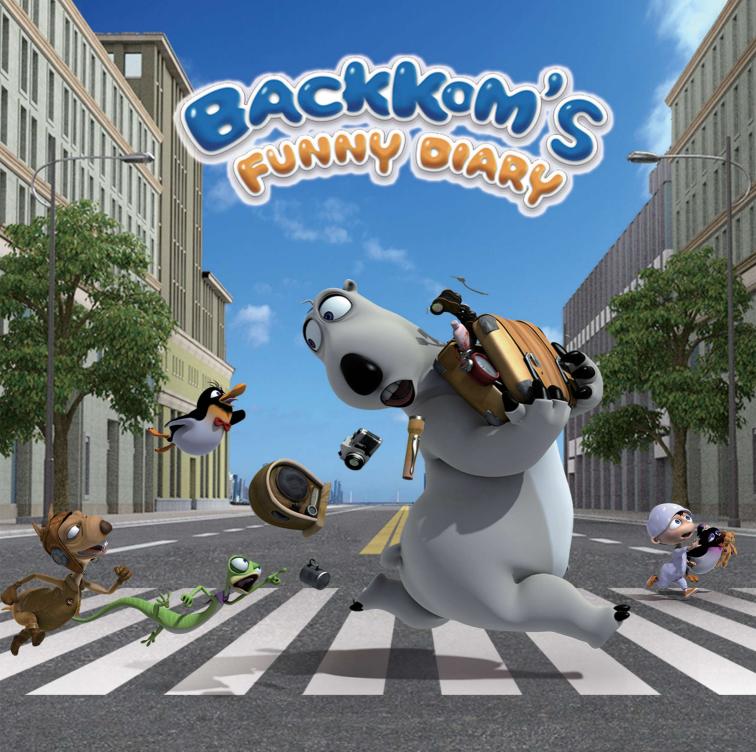

TV series: 208x3'

Movies:

Backkom Bear

Season 1 (52x3')

Agent 008 (90')

Season 2 (52x3')

Kings Bear (90')

Season 3 (52x3')

Season 4 (52x3')

Tech:

3D HD

Genre:

Non-dialogue slapstick comedy

Target:

Kids and family

Asia only

### Synopsis:

David Backkom is a snow-white and a chubby polar bear with a curious personality. He comes to the prosperous modern city from the remote North Pole. In this novel experience due to his clumsy personality a series of funny stories happens to him. He looks strong, but always ends up blowing everything in clumsiness.