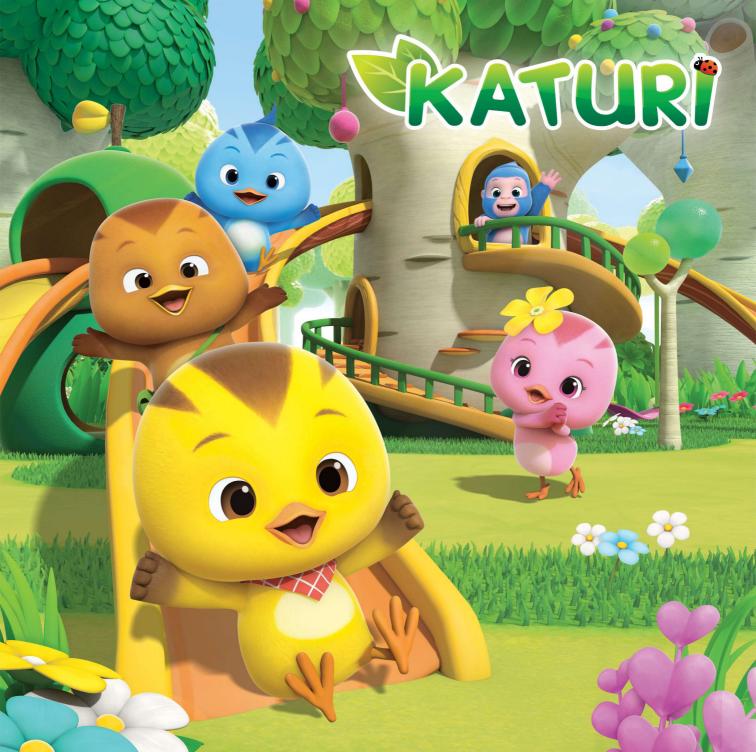

#### Synopsis:

Katuri is an educational preschool series about four baby chicks growing up surrounded by nature under the tender love of their mom. Attaching more importance on hands—on learning experience, Mother Flora encourages her kids to help each other and to raise awareness of the environment. The four little chicks will explore how to live with other animals and how to provide them with some help. On each adventure, Mother Flora inspires kid's curiosity and imagination.