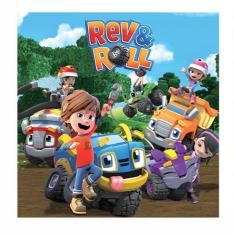

Format: 52x11'

Tech: 3D HD

Genre: Edutainment adventure

Target: 3 – 6 years old

Rights: Russia, Asia, Israel, MENA & Turkey

#### Synopsis:

Follow the adventures of eight-year-old Rev and his best friend Rumble, an anthropomorphic truck with the personality of a loyal and enthusiastic puppy. Rev and Rumble live in a revved-up world where vehicles live side-by-side with their human best friends. Their world is always in motion, filled with fun and wild adventures. Add to the mix Rev's best friend, Avery, and her ATV, Alley and the laughs will keep on coming!