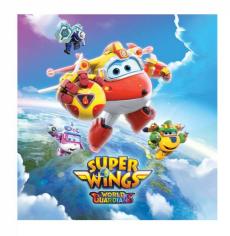

### Synopsis:

Jett is an adorable plane who travels around different cities in the world delivering packages for children. In every delivery, Jett encounters some challenges. However, Jett manages to get around every challenging situation thanks to the help of the other Super Wings.

On season 6, the Super Wings are unping their saving game with incredible new powers.

On season 6, the Super Wings are upping their saving game with incredible new powers and equipment to become heroic protectors and defenders.

This season the Super Wings are upgrading to become Word Guardians !!

Length: 90'

Tech: 3D Stereoscopic animation

Genre: Action adventure

Target: Kids and Family

Rights: Worldwide