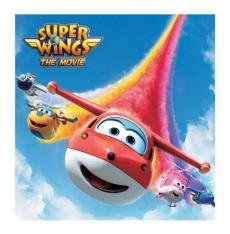

#### Synopsis:

Jett is a plane who delivers packages for kids around the world. In this adventure a grand event with social influencers will take place. However, the event is interrupted by the appearance of a mysterious spaceship and Pei's mother ends up missing. Billy Willy is the one leading the spaceship because he wants to take revenge against the influencers. After this, Jett, Pei, and all of the Super Wings decide to help, and they defeat Billy Willy saving everyone.