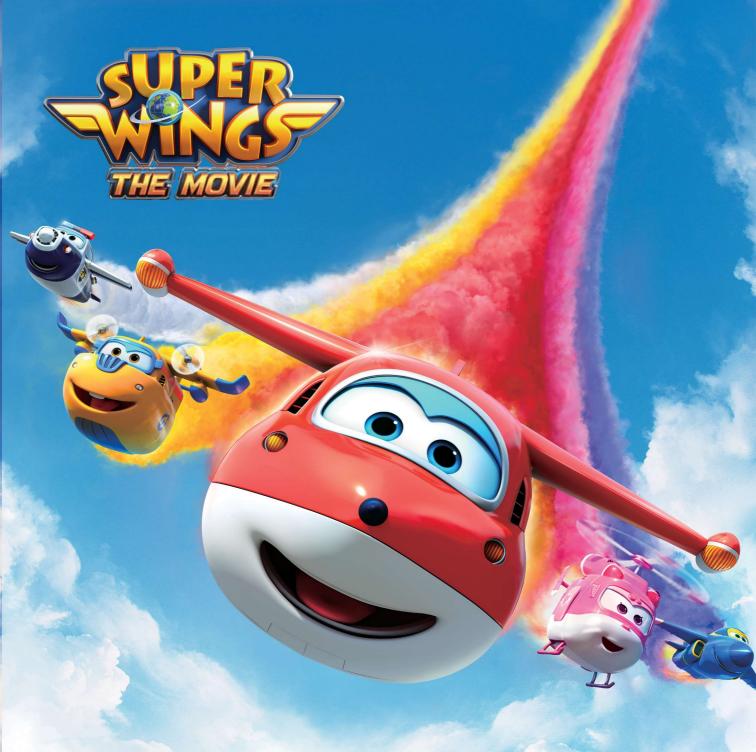

This season the Super Wings are upgrading to become Word Guardians !!

Length: 90'

Tech: 3D Stereoscopic animation

Genre: Action adventure

Target: Kids and Family

Rights: Worldwide

#### Synopsis:

Jett is a plane who delivers packages for kids around the world. In this adventure a grand event with social influencers will take place. However, the event is interrupted by the appearance of a mysterious spaceship and Pei's mother ends up missing. Billy Willy is the one leading the spaceship because he wants to take revenge against the influencers. After this, Jett, Pei, and all of the Super Wings decide to help, and they defeat Billy Willy saving everyone.