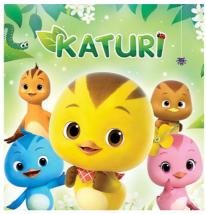

Genre: Edutainment

Target: 2 – 5 years old, Family

Rights: Worldwide

#### Synopsis:

Katuri is an educational preschool series about four baby chicks growing up surrounded by nature under the tender love of their mom. Attaching more importance on hands—on learning experience, Mother Flora encourages her kids to help each other and to raise awareness of the environment. The four little chicks will explore how to live with other animals and how to provide them with some help. On each adventure, Mother Flora inspires kid's curiosity and imagination.