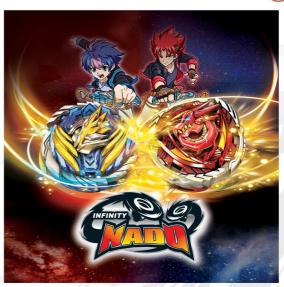

Format:

163x22'

Season 1: 52x22'

Season 2: 40x22'

Season 3: 40x22'

Season 5: 31x22'

Tech:

2D and 3D HD 16:9

Genre:

Action, Adventure

Target:

6 -12 years old

Rights:

Worldwide

#### Synopsis:

Luke, an adventurous Nado player, unfolds various mysteries with his friends. Together through all kinds of adventures, they try to know more about his own story. As the story goes, Luke learns to master the Nado Energy during battles, makes great friends on his team, and finds out why the Energy is draining.