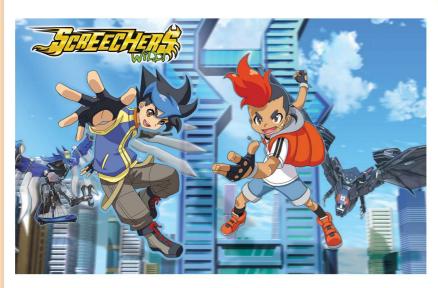

## **ACTION / ADVENTURE**

118x22'

Season 1: 40x22'

Season 2: 52x22'

Season 3: 26x22'

Season 4: in production

3D CGI HDTV

Action, Adventure

6-10 years old

Worldwide

#### Synopsis:

An explosion in deep space sends mysterious energy discs to the earth. All discs contain great power. When capturing those energy discs, minicars fully equipped with artificial intelligence evolve into ferocious Screechers. Humans and Screechers partner up and battle to get more discs in order to become Champions. The Dark Alliance has the same plans and they want to take over Tornado City. Who will win this battle?