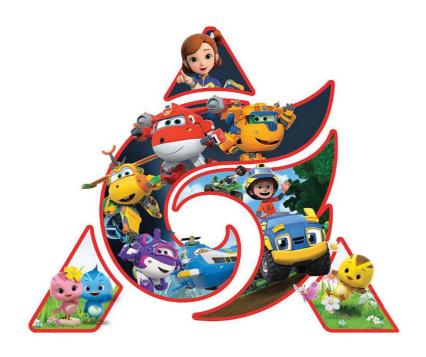

Format: 260x11'

Season 1: 51x11' Season 4: 40x11'

Season 2: 49x11' Season 5: 40x11'

Season 3: 40x11' Season 6: 40x11'

Tech: 3D CGI HDTV

Genre: Edutainment, Adventure

Target: 3 – 6 years old

Rights: Worldwide

### Synopsis:

Jett is an adorable plane who travels around different cities in the world delivering packages for children. In every delivery, Jett encounters some challenges. However, Jett manages to get around every challenging situation thanks to the help of the other Super Wings.

On season 6, the Super Wings are unping their saving game with incredible new powers.

On season 6, the Super Wings are upping their saving game with incredible new powers and equipment to become heroic protectors and defenders.

This season the Super Wings are upgrading to become Word Guardians !!

Length: 90'

Tech: 3D Stereoscopic animation

Genre: Action adventure

Target: Kids and Family

Rights: Worldwide

#### Synopsis:

Jett is a plane who delivers packages for kids around the world. In this adventure a grand event with social influencers will take place. However, the event is interrupted by the appearance of a mysterious spaceship and Pei's mother ends up missing. Billy Willy is the one leading the spaceship because he wants to take revenge against the influencers. After this, Jett, Pei, and all of the Super Wings decide to help, and they defeat Billy Willy saving everyone.